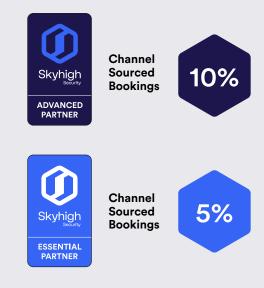

#### Rebate eligibility limited to Essential and Advanced Partners

Partners earn rebate on the first dollar of qualifying Channel Sourced Booking.